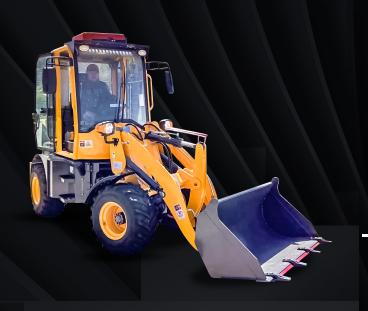

### WHEEL LOADERS

**SPECIFICATIONS** 

**MODEL** 

RATED BUCKET CAPACITY

**HOPPER WIDTH** 

RATED LOAD

**TOTAL WEIGHT** 

**ENGINE TYPE** 

**POWER OF ENGINE** 

**DUMPING HEIGHT** 

**DUMPING REACH** 

MINIMUM GROUND CLEARNACE

MINIMUM TURNING

**UNLOADING ANGLE** 

TIRE

**DISTANCE BETWEEN AXLES** 

**DISTANCE BETWEEN WHEELS** 

TRANSMISSION ASSEMBLY

WHEEL LOADER

14.13 feet

53.15 feet

1,764 lbs

5,584 lbs

Kubota

24.65 HP

90.55 in

27.17 in

8.66 in

189 in

37 degrees

31-15.5-15

75 in

45.28 in

240