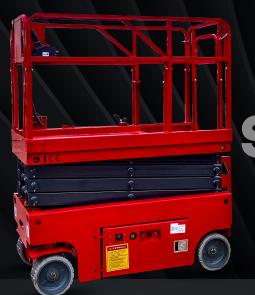

## S3E ELECTRIC SCISSORLIFTS

**SPECIFICATIONS** 

MODEL

**ELECTRIC SCISSOR LIFT** 

**PLATFORM SIZE** 

6 feet by 2 feet

LENGTH

6 feet

WIDTH

2 feet by 6 inches

**HEIGHT** 

6 feet by 9 inches

LIFT HEIGHT

20 feet

**WEIGHT** 

5070 lbs

SAFE WORKING LOAD

705 lbs

LIFTING MOTOR BATTERY

24 Volt

**BATTERY** 

6 Volt

WHEEL TYPE

Roller