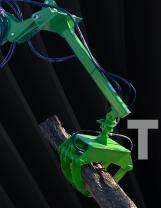

### MULTI USE TREE LOADERS

**SPECIFICATIONS** 

**MODEL** 

**4WD MULTI USE TREE LOADER** 

LENGTH

12.38 feet

WIDTH

4.10 feet

**HEIGHT** 

7.55 feet

WEIGHT

4,850 lbs

STANDARD WHEELS

27/10.5-1.5(26/12-12)

TRANSMISSION DRIVE

Hydrostatic

**DRIVE SPEED MAX** 

7 mph

**ENGINE MAKE AND TYPE** 

Kubota V1505 Diesel

**ENGINE OUTPUT** 

25 HP

TORQUE MAX (LB-FT/RPM)

92.6 (68.3)/1700

LIFT HEIGHT

14 feet

LIFT CAPACITY

2300 lbs