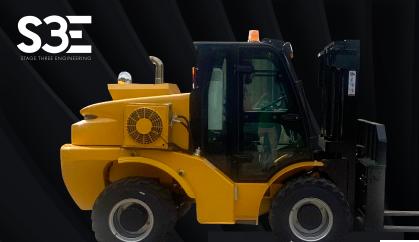

#### S3E FORKLIFTS

SPECIFICATIONS

**MODEL** 

**S3E 4WD ALL TERRAIN** 

**LENGTH** 

15 feet 5 inches

**WIDTH** 

5 feet 11 inches

**HEIGHT** 

8 feet 4 inches

**FORK LENGTH** 

4 feet

**OPERATING WEIGHT** 

11,499 lbs

WHEEL BASE

5 feet

**ENGINE** 

Cummins QSF 2.8 74

**FUEL TYPE** 

Diesel

**HORSEPOWER** 

55 HP

LIFTING HEIGHT

14 feet 9 inches

**DRIVE MODE** 

4WD