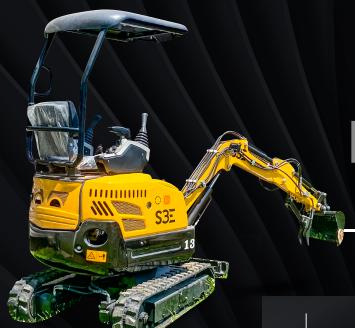

#### S3E EXCAVATORS

**SPECIFICATIONS** 

**MODEL** 

1 Ton

4 Ton

**ENGINE** 

Briggs and Stratton

Kubota D1703

**HORSEPOWER** 

13 HP

30 HP

**FUEL TYPE** 

Gasoline

Diesel

**LENGHT** 

9 feet

16 feet

**WIDTH** 

3 feet 1 inch

5 feet 7 inch

**HEIGHT** 

3 feet

8 feet 3 inches

**OPERATING WEIGHT** 

2,205 lbs

8,800 lbs

**ARM EXTENSION LENGHT** 

2 feet 4 inches

4 feet 7 inches

**ARM EXTENSION HEIGHT** 

5 feet

8 feet

TRACK WIDTH

7 inches

11.8 inches